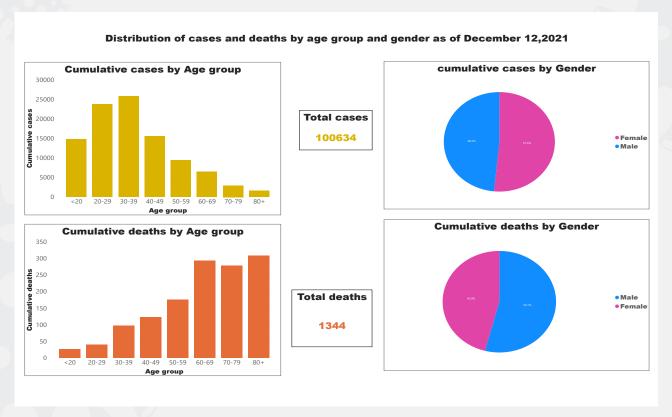

### 3. Distribution of cases and deaths by age group and gender.

Graph 2 Distribution of cases and deaths by age group and gender