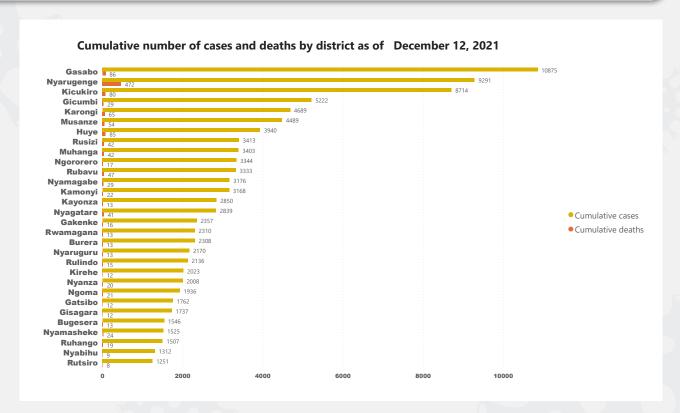

# 5. Cumulative cases and deaths by district

Graph 3: cumulative number of cases and deaths by district