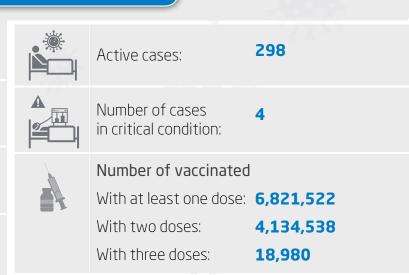

#### 1. Epidemiological Summary as of 5th December 2021

| * | Number of tests:          | 3,662,019 |
|---|---------------------------|-----------|
|   | Average tests per day:    | 5,730     |
|   | Number of positive cases: | 100,634   |
|   | Positivity rate:          | 2.74%     |
|   | Number of deaths:         | 1,344     |
|   | Case fatality ratio:      | 1.33%     |
|   | Number of recoveries:     | 98,990    |
|   | Recovery rate:            | 98.36%    |
|   |                           |           |