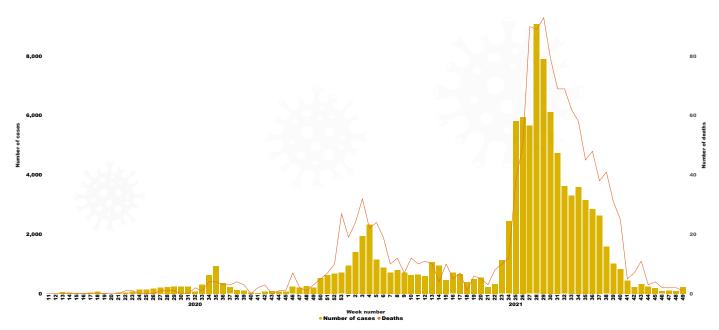

# 2. Weekly trend in number of new cases and deaths

Graph 1: Weekly trends in number of new cases and deaths